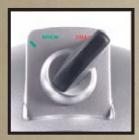

## CHOOSE. BREW. ENJOY.™

SPEWED®

Choose from three brew sizes: 6 oz., 8 oz. or 10 oz.

Auto-Off - press to set the brewer to automatically turn off after 2 hours of non-use

Removable pour-over water reservoir holds up to 48 oz.