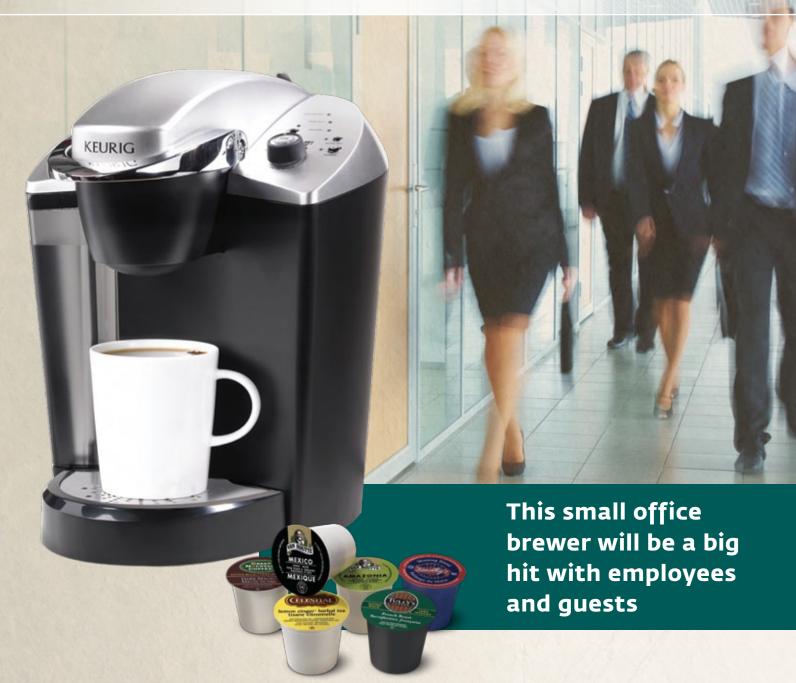

## THE PERFECT CUP OF COFFEE FOR YOUR SMALL OFFICE

## CHOOSE. BREW. ENJOY.™

SPEWED®

Choose from three brew sizes: 6 oz., 8 oz. or 10 oz.

Auto-Off - press to set the brewer to automatically turn off after 2 hours of non-use

Removable pour-over water reservoir holds up to 48 oz.

Drip tray is removable to accommodate travel mugs and dishwasher safe for easy cleanup

Drainable internal hot water tank for transport or storage

**B145** 

SMALL OFFICE BREWER

Built to commercial grade specifications and UL-approved for commercial use.