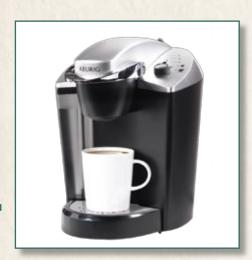

## CHOOSE. BREW. ENJOY.™

**COMMERCIAL SERIES B145** 

## THE PERFECT CUP OF COFFEE FOR YOUR SMALL OFFICE

Drip tray is removable to accommodate travel mugs and dishwasher safe for easy cleanup

Drainable internal hot water tank for transport or storage

**B145** 

SMALL OFFICE BREWER

Built to commercial grade specifications and UL-approved for commercial use.