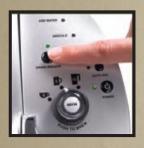

## CHOOSE. BREW. ENJOY.™

SPEWED®

Choose from three brew sizes: 6 oz., 8 oz. or 10 oz.

Auto-Off - press to set the brewer to automatically turn off after 2 hours of non-use

Removable pour-over water reservoir holds up to 48 oz.

Drip tray is removable to accommodate travel mugs and dishwasher safe for easy cleanup

Drainable internal hot water tank for transport or storage

**B145** 

SMALL OFFICE BREWER

Built to commercial grade specifications and UL-approved for commercial use.