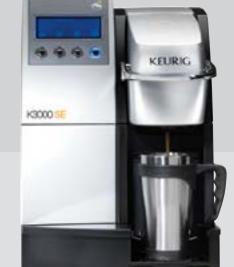

THE KEURIG® K3000SE: This, our largest and most advanced brewing system, is packed with features. The Keurig® K3000SE is the way large businesses brew fresh beverages that they and their customers love.

#### K3000SE

KEURIG