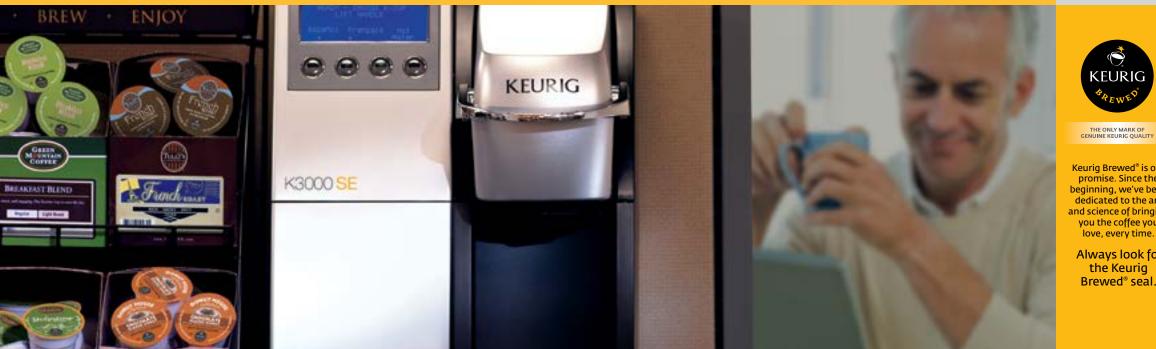

# Keurig Brewed®

Keurig Brewed<sup>®</sup> is our promise. Since the beginning, we've been perfection. dedicated to the art and science of bringir you the coffee you Sealed to perfection to ensure The finest beans selected,

Always look fo the Keurig Brewed® seal.

The ideal brewing environment With over 250 varieties from