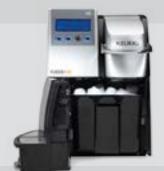

THE KEURIG® K3000SE: This, our largest and most advanced brewing system, is packed with features. The Keurig® K3000SE is the way large businesses brew fresh beverages that they and their customers love.

# COMMERCIAL SERIES

K3000SE LARGE OFFICE BREWER