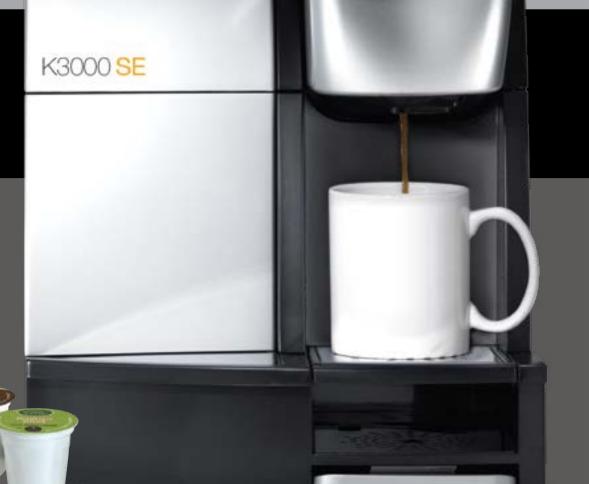

THE KEURIG® K3000SE: This, our largest and most advanced brewing system, is packed with features. The Keurig® K3000SE is the way large businesses brew fresh beverages that they and their customers love.

# COMMERCIAL SERIES

K3000SE LARGE OFFICE BREWER

#### K3000SE

KEURIG