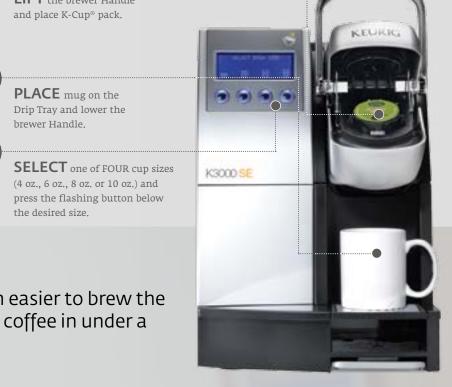

## CHOOSE.

Keurig offers more than 250 varieties of gourmet coffee, tea, hot cocoa, iced and specialty beverages.

BREW. It's never been easier to brew the perfect cup of coffee in under a minute.

**LIFT** the brewer Handle and place K-Cup® pack.

PLACE mug on the

brewer Handle.

the desired size.

Drip Tray and lower the

(4 oz., 6 oz., 8 oz. or 10 oz.) and

press the flashing button below