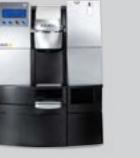

THE KEURIG® K3000SE: This, our largest and most advanced brewing system, is packed with features. The Keurig® K3000SE is the way large businesses brew fresh beverages that they and their customers love.

# COMMERCIAL SERIES

K3000SE LARGE OFFICE BREWER