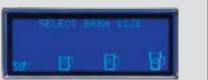

#### **SATISFY EVERY TASTE:** FOUR BREW SIZES

Choose from four different brew sizes; 4 oz., 6 oz., 8 oz. or 10 oz. so you have the beverage you love in the quantity that you want! There's even a hot water only selection.

#### IT'S FOOLPROOF: EASY-TO-FOLLOW LCD INTERFACE

The K3000SE's interface walks you through the brewing process in easy-to-follow steps, in your choice of three different languages — English, Spanish or French.